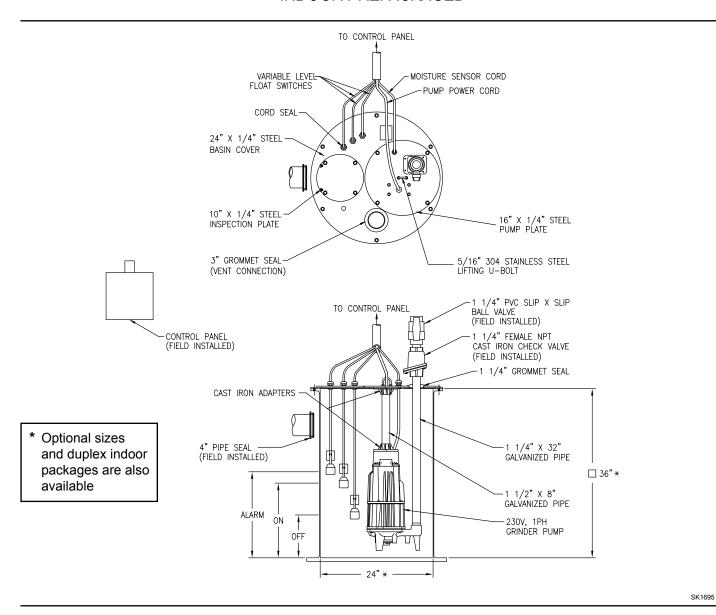

## \*SIMPLEX 840 GRINDER SYSTEM

INDOOR PREPACKAGED

## **Complete System As Shown Above Includes:**

| Qty. | Part No. | <u>Description</u>                   |
|------|----------|--------------------------------------|
| 1    | 840-0004 | 230 Volt, 1 Ph, 2 HP Grinder Pump    |
| 1    | 10-0393  | NEMA 4X Simplex Control Panel        |
|      |          | with Automatic Reversing (Not Shown) |
| 1    | 10-0347  | Switch Assembly (3)                  |
| 1    | 32-0005  | Basin Assembly - 24" X 36"           |

Approximate Weight: 275 lbs.