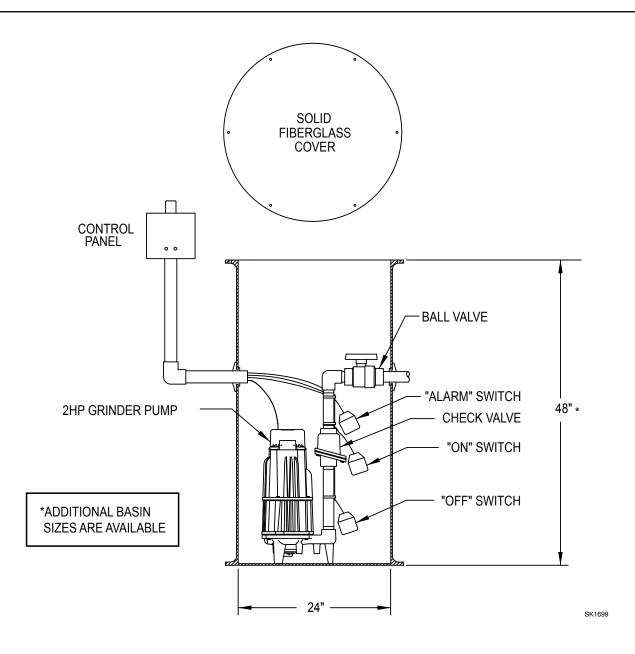

## **SIMPLEX 840 GRINDER SYSTEM**

P/N 920-0006 OUTDOOR FIELD ASSEMBLED

## Complete System As Shown Above (P/N 920-0006) Includes:

| Qty. | <u>Part No</u> . | <u>Description</u>                                     |
|------|------------------|--------------------------------------------------------|
| 1    | 840-0004         | 230 Volt, 1 Ph, 2 HP Grinder Pump                      |
| 1    | 10-0393          | NEMA 4X Simplex Control Panel                          |
|      |                  | with Automatic Reversing                               |
| 3    | 10-0743          | Float Switch with 15' Cord                             |
| 1    | 30-0163          | 1.25" Cast Iron Check Valve                            |
| 1    | 30-0175          | 1.25" Ball Valve                                       |
| 1    | 31-0866*         | 24" X 48" Fiberglass Basin with Solid Fiberglass Cover |

Loose fittings provided are to be field installed. There is one each of a 1½", 1½", 2-2", and 4" pipe seal. Discharge pipe and fittings are not included.

Approximate Weight: 260 lbs.